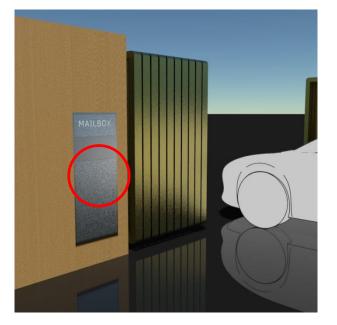

# Application example: Wireless, unpowered

Open/close detection

#### Mailbox/Delivery locker