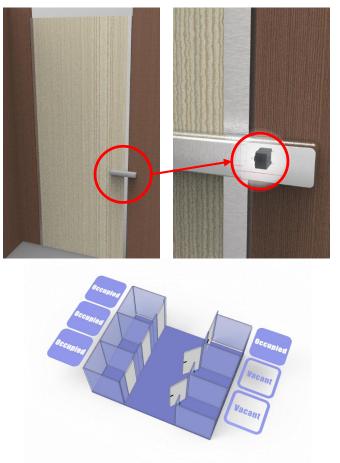

# Application example: Wireless, unpowered

Open/close detection

#### Toilet using state notice

**Confirmed by App** 