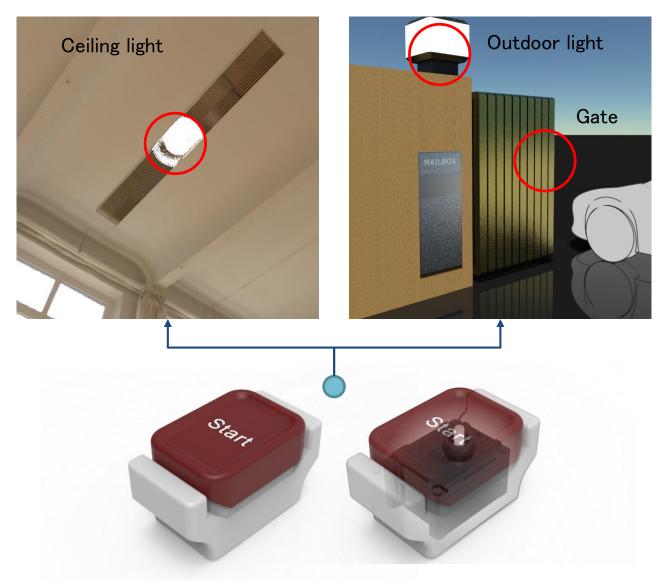

# Application example: Wireless, unpowered

### One-key remote controller

#### Applications

- •Remote-control for Ceiling light, Outdoor light, Gate open/close etc.
- •Open/close operation detection of Door/Locker •Report support such as Emergency call button