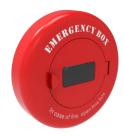

### Report support such as Emergency call button

Emergency call button

Fire extinguisher chest

Notice of fire extinguisher use