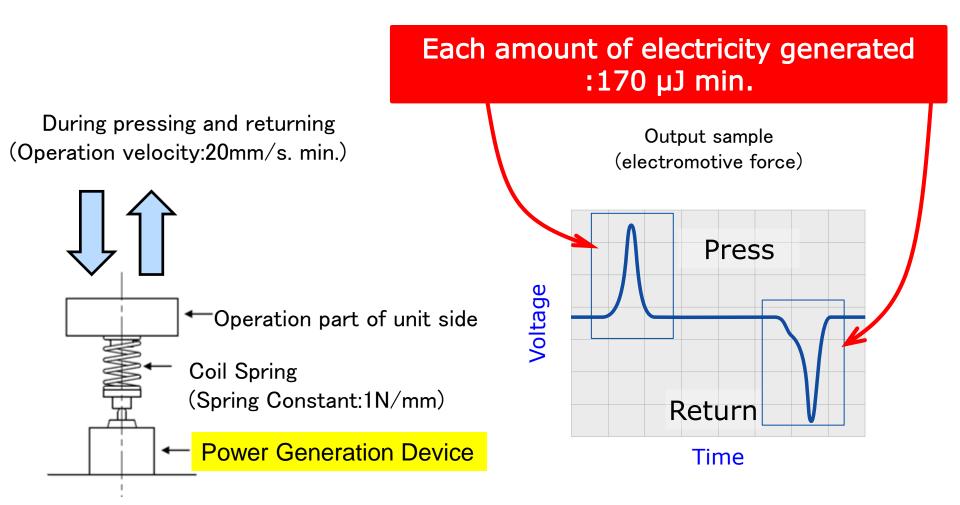

# Recommended operating conditions

#### **Specs**

: >170 μ J (every action) : 3.3 mm : 7.5N max.

: >1,000,000 operations