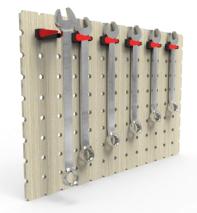

: 3.3 mm : 7.5N max.

: >1,000,000 operations

#### Applications

- •Remote-control for Ceiling light, Outdoor light, Gate open/close etc.
- •Open/close operation detection of Door/Locker •Report support such as Emergency call button

### Internal structure



0 4

## Power generation principle



# Recommended operating conditions



# Application example: Wireless, unpowered

### One-key remote controller



# Application example: Wireless, unpowered

Open/close detection

#### Mailbox/Delivery locker



#### Toilet using state notice



**Confirmed by App** 

# Application example: Wireless, unpowered

### Report support such as Emergency call button







Emergency call button

Fire extinguisher chest

Notice of fire extinguisher use

#### Automatic transmission of operation history



Wall-hanging tool shelf