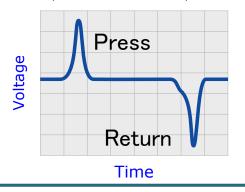

#### You can generate electricity anywhere, anytime you want without batteries.

SPGA series

Output sample (electromotive force)