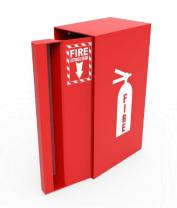

### Report support such as Emergency call button

Emergency call button

Fire extinguisher chest

Notice of fire extinguisher use