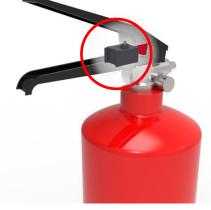

### Report support such as Emergency call button

Emergency call button

Fire extinguisher chest

Notice of fire extinguisher use