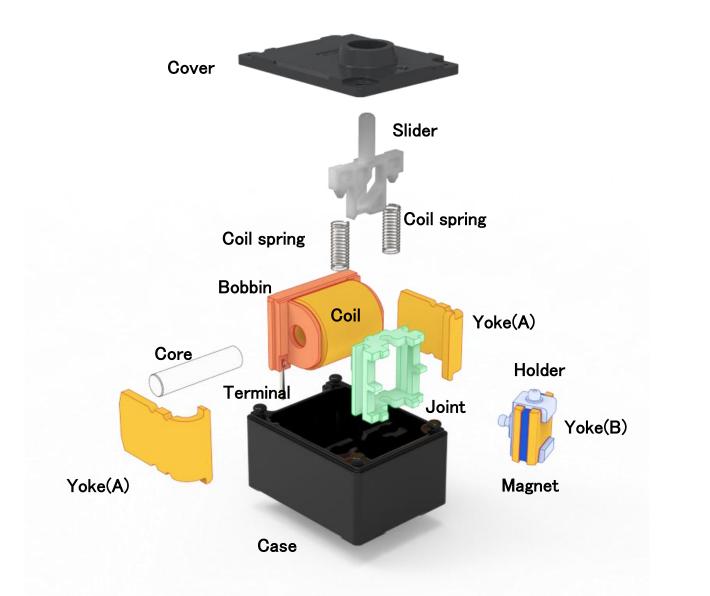

## Energy Harvester

### ALPS ELECTRIC CO., LTD

Sep.2018 C2 Engineering Dept.







## **Energy Harvester**

#### You can generate electricity anywhere, anytime you want without batteries.

SPGA series

Output sample (electromotive force)



#### Features

- Soft, comfortable function feeling
- Low noise
- Long life
- $\cdot$  Different polar output during pressing and returning
- Compact size  $(17.5 \times 23 \times 17.9 \text{ mm})$

#### **Specs**

: >170 μ J (every action) : 3.3 mm : 7.5N max.

: >1,000,000 operations

#### Applications

- •Remote-control for Ceiling light, Outdoor light, Gate open/close etc.
- •Open/close operation detection of Door/Locker •Report support such as Emergency call button

### Internal structure



0 4

## Power generation principle



# Recommended operating conditions



# Application example: Wireless, unpowered

### One-key remote controller



# Application example: Wireless, unpowered

Open/close detection

#### Mailbox/Delivery locker



#### Toilet using state notice



**Confirmed by App** 

# Application example: Wireless, unpowered

### Report support such as Emergency call button







Emergency call button

Fire extinguisher chest

Notice of fire extinguisher use

#### Automatic transmission of operation history



Wall-hanging tool shelf