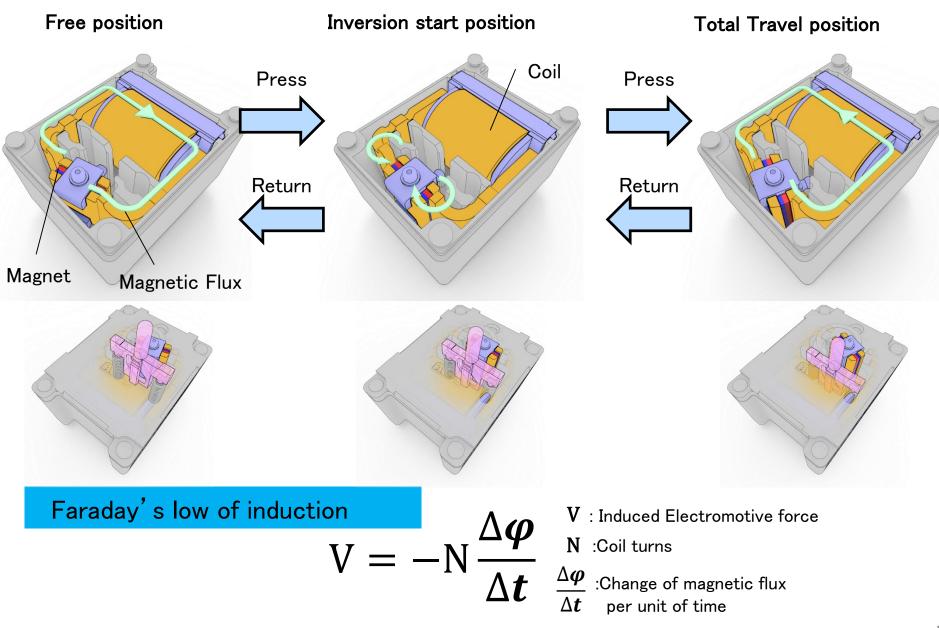

## Energy Harvester

### ALPS ELECTRIC CO., LTD

Sep.2018 C2 Engineering Dept.







## **Energy Harvester**

#### You can generate electricity anywhere, anytime you want without batteries.

SPGA series

Output sample (electromotive force)



#### Features

- Soft, comfortable function feeling
- Low noise
- Long life
- $\cdot$  Different polar output during pressing and returning
- Compact size  $(17.5 \times 23 \times 17.9 \text{ mm})$

#### **Specs**

: >170 μ J (every action) : 3.3 mm : 7.5N max.

: >1,000,000 operations

#### Applications

- •Remote-control for Ceiling light, Outdoor light, Gate open/close etc.
- •Open/close operation detection of Door/Locker •Report support such as Emergency call button

### Internal structure



0 4

## Power generation principle



# Recommended operating conditions



# Application example: Wireless, unpowered

### One-key remote controller



# Application example: Wireless, unpowered

Open/close detection

#### Mailbox/Delivery locker



#### Toilet using state notice



**Confirmed by App** 

# Application example: Wireless, unpowered

### Report support such as Emergency call button







Emergency call button

Fire extinguisher chest

Notice of fire extinguisher use

#### Automatic transmission of operation history



Wall-hanging tool shelf